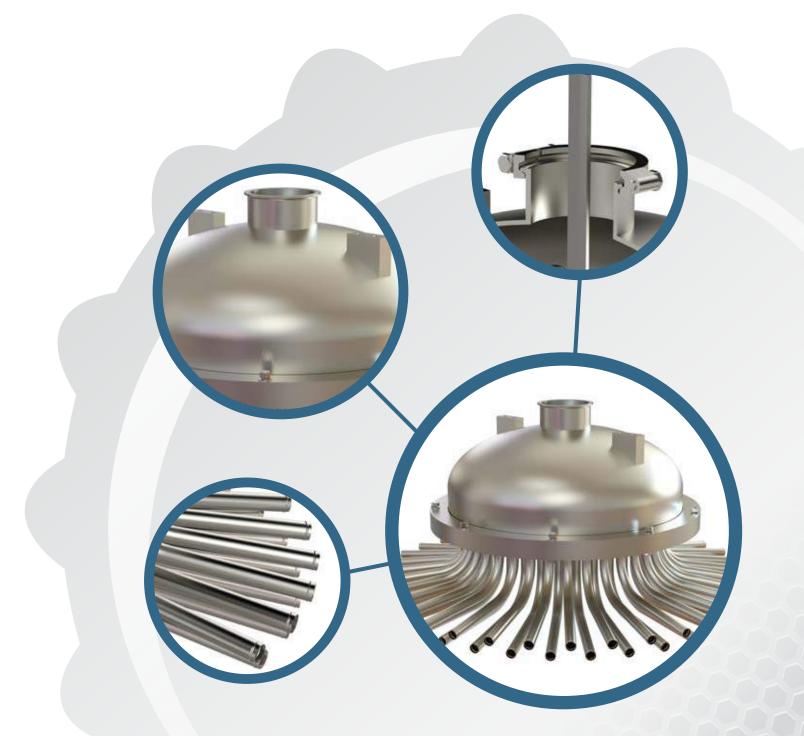

## The most sanitary and versitile liquid delivery system in the industry

- Non hydroscopic for greater stability
- Both fixed and adjustable shoe designs available to limit overflow rates and superior fill height control

Adjustable Center Support  Custom tube bending and orientation for optimal package and flow rate range