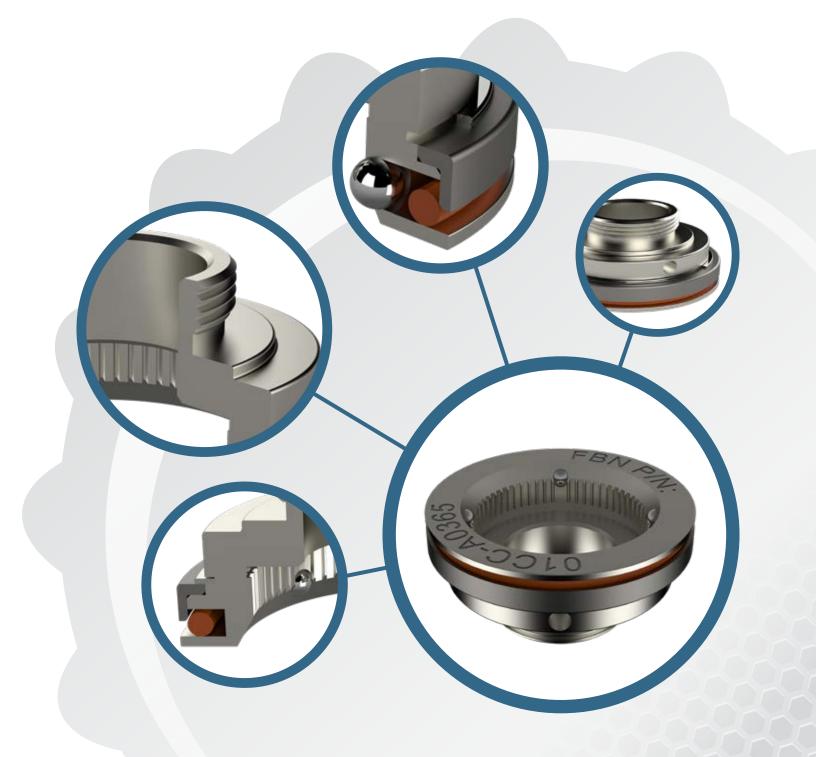

#### **Custom Serrations**

- Serrations tailored to precisely match cap knurl design.
- Provide precise transmission of torque from spindle to cap.

#### Laser-Etched

- · Provides easy identification.
- Custom marking available.

#### **Detail Focused**

- Careful attention to even the very smallest detail.
- Helps prevent caps from being marked.

#### **Multiple Configurations Available**

• We can match any OEM cap chuck.

#### **Quick-Change Option Available**

#### **O-Ring "Keeper"**

- Eliminates potential of losing o-ring.
- Protects ball environment while maintaining o-ring visibility.

- **Offset Ball Position**
- Provides for superior handling.
- No binding on cap.

#### ential of 🛛 🗕 🕘

### Maximum Lead-In

- Designed to minimize missed application.
- · Helps ensure repeatable cap pick up.