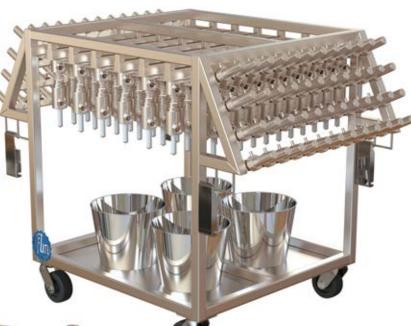

## Custom Parts Carts for Valve Assemblies, Capper Heads, Handling Parts and more

## **Custom Design for any assembly**

- · Offered in several lengths and heights
- Help ensure replacement parts perform as designed
- · Slender Design to fit through doors
- Heavy Duty casters for allowing easy transportation
- · Easy to store, locate and sanitize