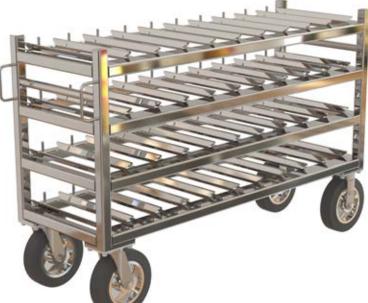

## **Custom Design for any assembly**

- · Offered in several lengths and heights
- Help ensure replacement parts perform as designed
- · Slender Design to fit through doors
- Heavy Duty casters for allowing easy transportation
- · Easy to store, locate and sanitize