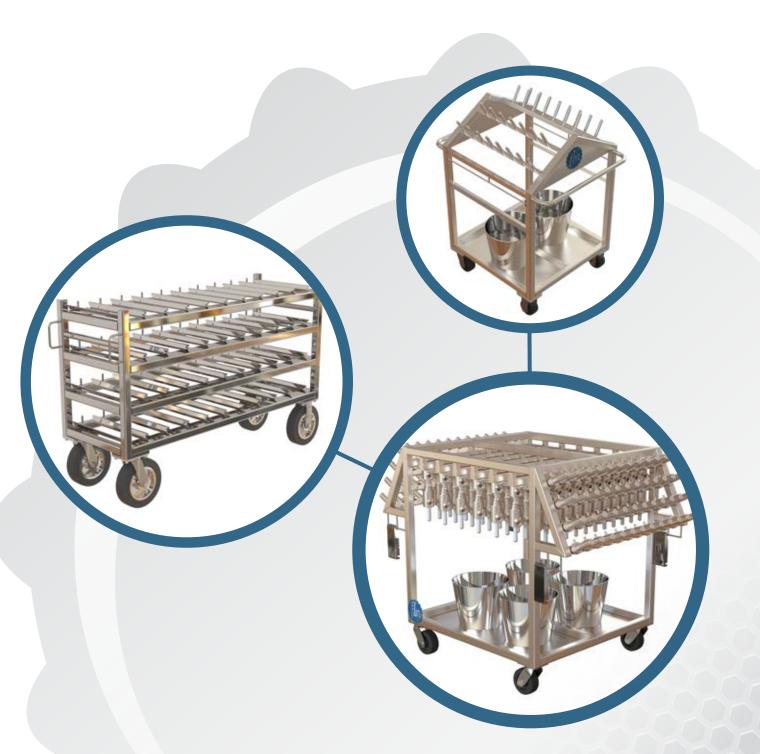

## 316SSL Stainless Steel

- Designed to hold cap and bottle handling parts when not in use
- · Robust Welded Design formaximum load

Stainless containers for seals, diaphragms and centering bells for sanitation