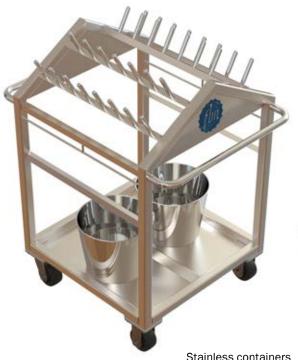

## 316SSL Stainless Steel

- Designed to hold cap and bottle handling parts when not in use
- · Robust Welded Design formaximum load

Stainless containers for seals, diaphragms and centering bells for sanitation