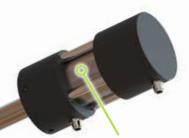

#### **Solenoid Activated Valve**

- Robust seal design preventing air leaks
- Greater flow control with throttle feature
- Engineered seal system preventing leaks

Robust Actuator/ Valve Stem Connection

### **Engineered Polymer Outer Tube**

 Minimize wear for better sealing perfomance and extended life

**O-ringless Seal Design** 