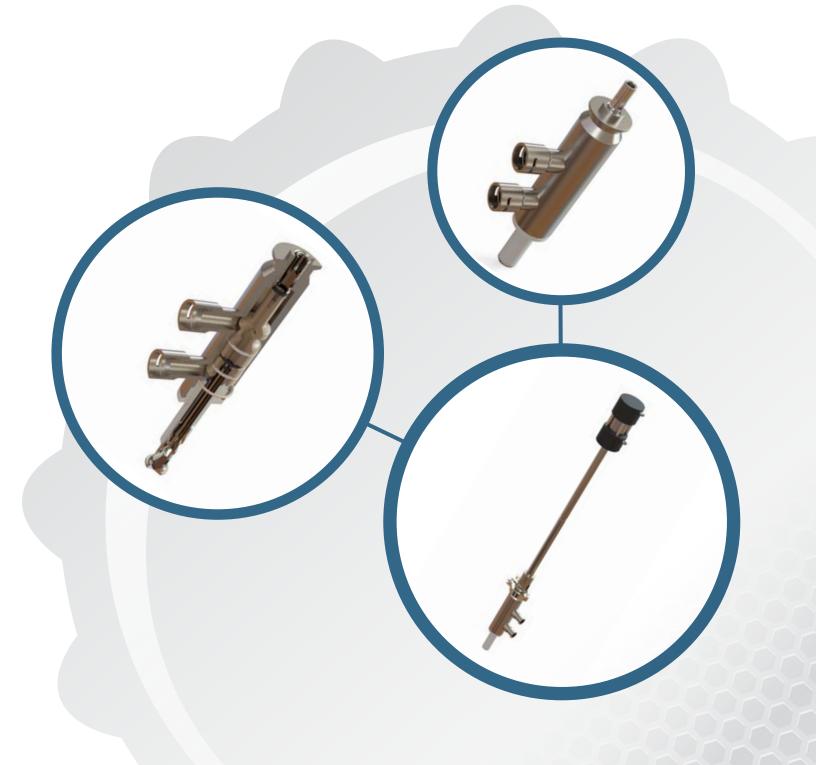

#### **316SSL/AL6XN Stainless Steel** Construction

- 100% Machined from Solid Bar Stock
- · Custom Designed for any package

#### **Solenoid Activated Valve**

- Robust seal design preventing air leaks
- Greater flow control with throttle feature
- Engineered seal system preventing leaks

Robust Actuator/ Valve Stem Connection

### **Engineered Polymer Outer Tube**

 Minimize wear for better sealing perfomance and extended life

**O-ringless Seal Design** 