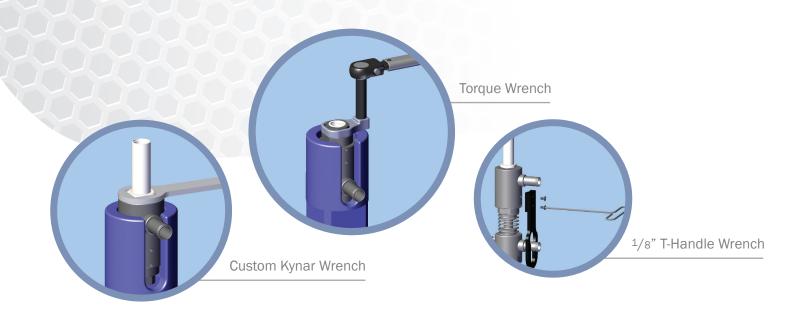

## FBN Valve Fixtures & Specialty Tool Kits

FBN's Valve Fixtures & Specialty Tool Kits make it easy to manitain your filler valves. We've designed efficient and ergonomic systems to help improve the assembly and disassembly of filler parts.

- Substantially reduces rebuild labor meaning less downtime.
- Torque wrench promotes consistency from valve to valve.
- Consistent torqe settings on all parts
- Custom machined fixtures fit in any vise and won't damage valves.
- Substantially reduces rebuild time
- All components are manufactured in the US, including the Kennedy toolbox.