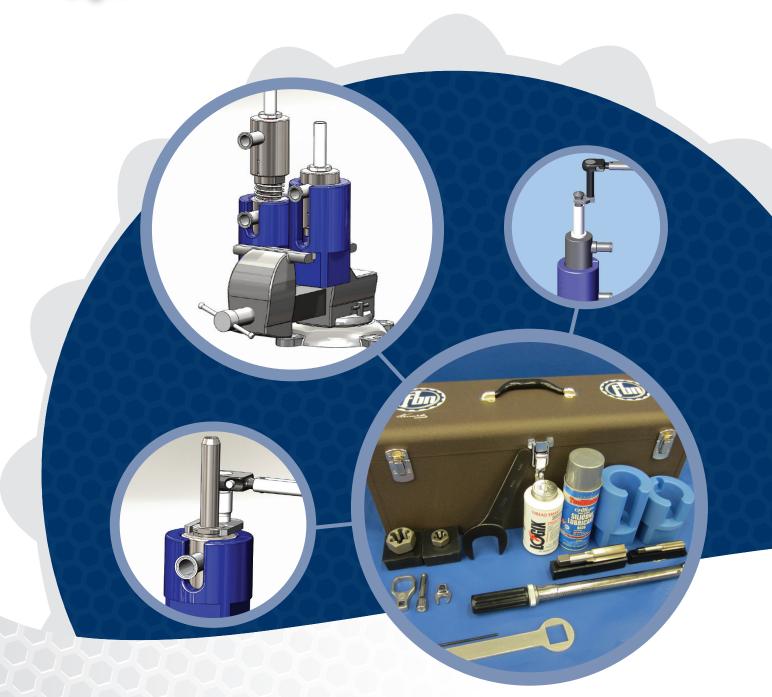

## FBN Valve Fixtures & Specialty Tool Kits

FBN's Valve Fixtures & Specialty Tool Kits make it easy to manitain your filler valves. We've designed efficient and ergonomic systems to help improve the assembly and disassembly of filler parts.

- Substantially reduces rebuild labor meaning less downtime.
- Torque wrench promotes consistency from valve to valve.
- Consistent torqe settings on all parts
- Custom machined fixtures fit in any vise and won't damage valves.
- Substantially reduces rebuild time
- All components are manufactured in the US, including the Kennedy toolbox.