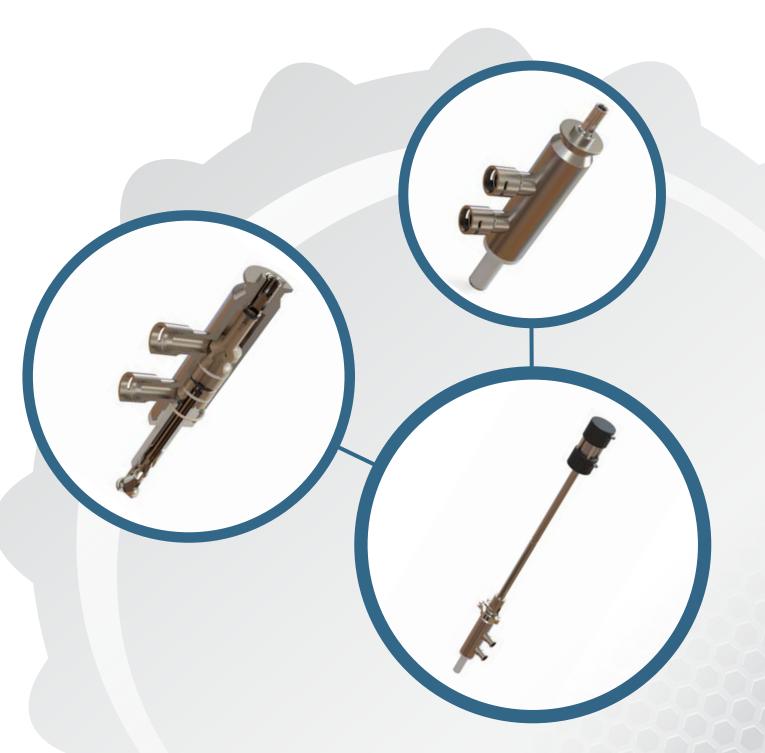

## **ELG – ELECTRONIC GRAVITY VALVE**

Better Bottling THE FBN WAY

# Limited Overflow and Greater Fill Height Control with the new ELG Valve Design

- 100% Machined from Solid Bar Stock
- · Custom Designed for any package

#### **EngineeredPolymer Outer Tube**

 Minimize wear for better sealing perfomance and extended life

#### **No Spring Required**

 Eliminates material failure/fatigue liability

### **Solenoid Activated Valve**

- Robust seal design preventing air leaks
- Greater flow control with throttle feature
- Engineered seal system preventing leaks

- 100% CNC from solid Stock
- Provides excellent bottle handling and laser-like filling accuracy

**O-ringless Seal Design** 

#### **Flow to Vent Ratio**

 Accurately calculated to maximize flow while minimizing bottle distortion Robust Actuator/ Valve Stem Connection

#### 4th Generation Proprietary Seal System

- Precisely manufactured from superior materials to withstand leaking at high pressure
- Provides excellent chemical resistance and cleanability

DITCH THE GREASE, CONTACT US TODAY.