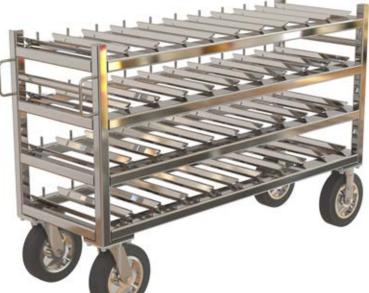

## **Custom Design for any assembly**

- · Offered in several lengths and heights
- · Help ensure replacement parts perform as designed
- · Slender Design to fit through doors
- · Heavy Duty casters for allowing easy transportation
- · Easy to store, locate and sanitize