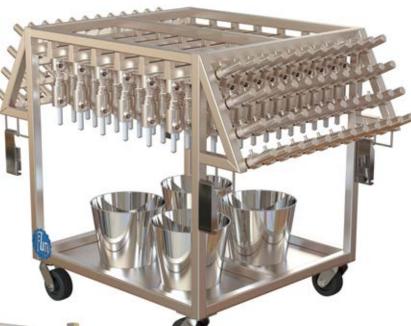

## 316SSL Stainless Steel

- · Designed to hold cap and bottle handling parts when not in use
- · Robust Welded Design formaximum load

Stainless containers for seals, diaphragms and centering bells for sanitation

## **Custom Design for any assembly**

- · Offered in several lengths and heights
- · Help ensure replacement parts perform as designed
- · Slender Design to fit through doors
- · Heavy Duty casters for allowing easy transportation
- · Easy to store, locate and sanitize