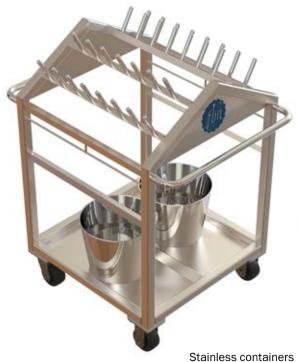

## 316SSL Stainless Steel

- · Designed to hold cap and bottle handling parts when not in use
- · Robust Welded Design formaximum load

Stainless containers for seals, diaphragms and centering bells for sanitation