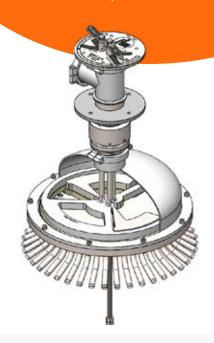

### **ADJUSTABLE MANIFOLD**

**Patent Pending** 

Better Bottling THE FBN WAY

#### **FBN Innovation Adds Instant Capacity**

- With a flip of a switch or a touch of a button, the adjustable manifold allows you to run a larger range of package sizes.
- Gives you the capacity to serve customers with different needs without adding costly changeover parts.
- Increases efficiency and brings optimization to package filling.
- Reduce overflow rates by precisely controlling the number of active filling heads.
- Recipe-driven, pneumatically actuated.

## The FBN Adjustable Manifold gives you the ability to set four different degrees of shut off area.

Customizable Capacity with FBN's Adjustable Manifold

For more information on the FBN Adjustable Manifold, contact our Sales Department at 269.217.5099.