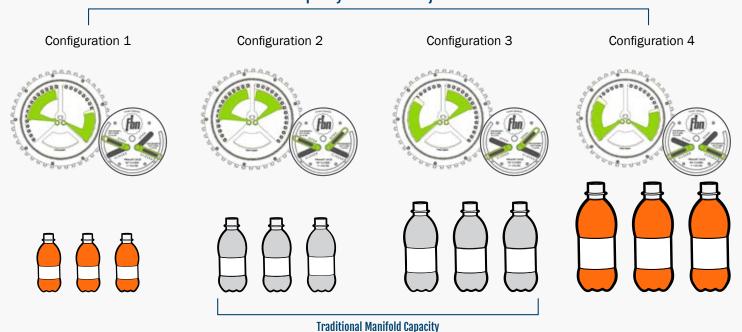

## The FBN Adjustable Manifold gives you the ability to set four different degrees of shut off area.

Customizable Capacity with FBN's Adjustable Manifold

For more information on the FBN Adjustable Manifold, contact our Sales Department at 269.217.5099.