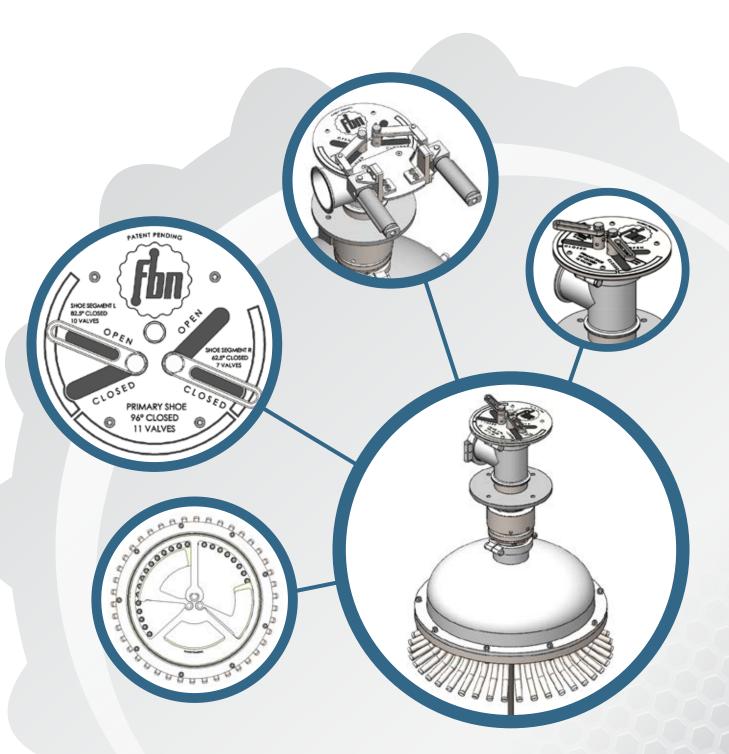

### **ADJUSTABLE MANIFOLD**

**Patent Pending** 

Better Bottling THE FBN WAY

#### **FBN Innovation Adds Instant Capacity**

- With a flip of a switch or a touch of a button, the adjustable manifold allows you to run a larger range of package sizes.
- Gives you the capacity to serve customers with different needs without adding costly changeover parts.
- Increases efficiency and brings optimization to package filling.
- Reduce overflow rates by precisely controlling the number of active filling heads.
- Recipe-driven, pneumatically actuated.

## The FBN Adjustable Manifold gives you the ability to set four different degrees of shut off area.

Customizable Capacity with FBN's Adjustable Manifold

For more information on the FBN Adjustable Manifold, contact our Sales Department at 269.217.5099.